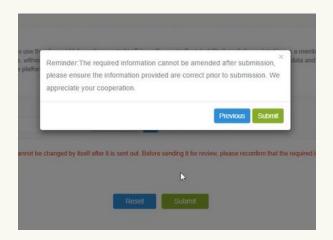

### **Account Registration**

Click "Apply" to Register Your Account.

Review all details carefully before submission. (No amendments will be allowed after submission)

Upon completion of registration, you will receive a confirmation email containing your account credentials and payment information.