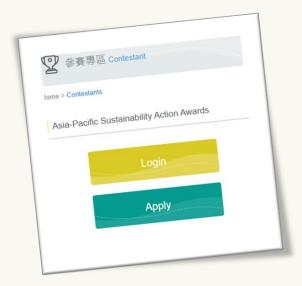

### **Account Registration**

Click "Apply" to Register Your Account.

Review all details carefully before submission. (No amendments will be allowed after submission)

Upon completion of registration, you will receive a confirmation email containing your account credentials and payment information.