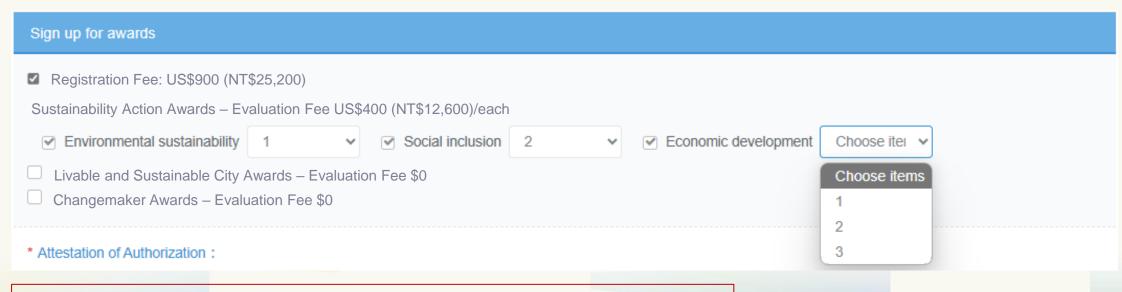

#### Sign up for awards

- Check the registration fee box. (You only need to pay the registration fee once, even if participating in multiple award categories)
- Check the awards you wish to participate in. For Sustainability Action Awards, please select specific items within each chosen category.

Information can only be modified during the Registration and Submission Period. Please verify all details carefully before submitting.